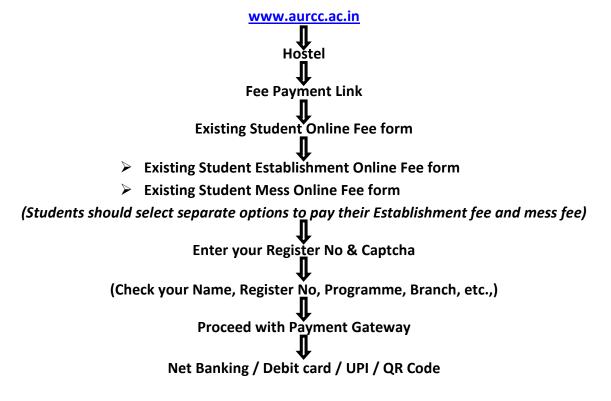

|              |
| 2         | Electricity Charges (Per Year)   | Every year         | 600/-           | 16,700/-     |
| 3         | Water Charges                    | Every year         | 500/-           | (Every year) |
| 4         | Establishment Charges (Per Year) | Every year         | 15000/-         |              |
|           |                                  | Total              | 16700/-         |              |

### Mess Fee

|  | 1 | Mess Advance | Five Months | 15000/- | 15,000/-<br>(Every Sem) |
|--|---|--------------|-------------|---------|-------------------------|
|  |   |              |             |         |                         |

Note: Pending Establishment fee & Mess fee should be paid through SBI Collect only.

## **GUIDELINE FOR ONLINE FEE PAYMENT**



WARDEN